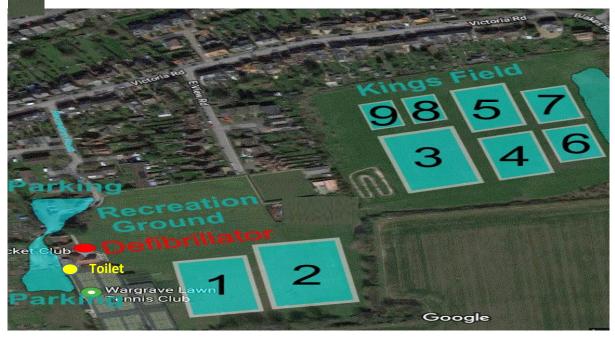

| Club Name                                         | Wargrave Women and Girls FC                                                                                                                              |
|---------------------------------------------------|----------------------------------------------------------------------------------------------------------------------------------------------------------|
| Team Name                                         |                                                                                                                                                          |
| Manager/ Lead Coach                               |                                                                                                                                                          |
| Mobile number                                     |                                                                                                                                                          |
| Today you are playing on pitch number             |                                                                                                                                                          |
|                                                   |                                                                                                                                                          |
| Nearest Minor Injuries Unit  Nearest Accident and | Townlands Memorial Hospital,<br>York Road, Henley-on-Thames, Oxfordshire, RG9 2EB<br>Tel: 01865 903703<br>Open: 0900 – 2000<br>Royal Berkshire Hospital, |
| Emergency                                         | Craven Road<br>Reading<br>RG1 5AN<br>Tel: 0118 322 5111                                                                                                  |
| Nearest Defibrillator                             | On the outside of the Parish office which is the first building you reach upon entry from Recreation road                                                |
| Access for Ambulance                              | Via Recreation Road in to car park shown on map below                                                                                                    |
| Address for Ambulance                             | Wargrave Recreation Ground, Recreation Road, Wargrave, RG10 8BG (pitches 1 and 2) Or East View Road, Wargrave, RG10 8BH (Kings Field)                    |